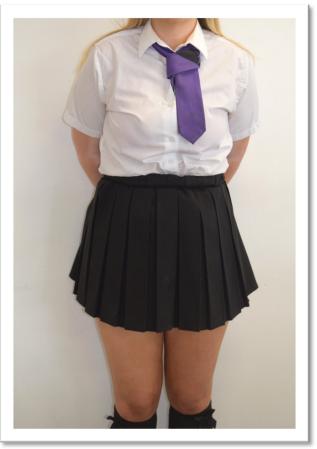

#### Girls' Uniform

- Black blazer with school logo on pocket
- Plain white long or short sleeved blouse (long enough to tuck in)
- Atherton jumper, black with purple band round V-neck (optional)
- Plain black skirt or trousers
- Black socks or black opaque tights
- Atherton school tie
- Black school shoes (preferably water-resistant)
   No visible logo, no trainers or trainer-style