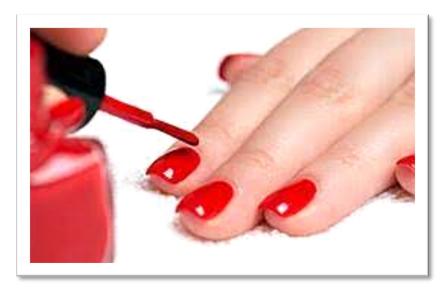

#### Uniform - Make up

. No false nails

No unnatural makeup

. No nail varnish