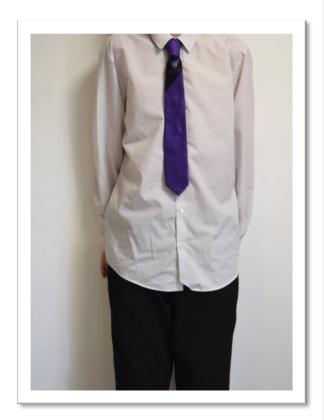

#### **Boys' Uniform**

- Black blazer with school logo on pocket
- Plain white long or short sleeved shirt (long enough to tuck into trousers)
- Atherton jumper, black with purple band round V-neck (optional)
- Plain black standard fit school trousers or tailored shorts
- Plain black socks to be worn with trousers
- Atherton school tie
- Black school shoes (preferably water-resistant)
   No visible logo, no trainers or trainer-style