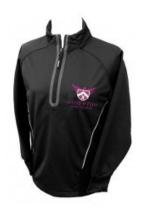

#### Boys' PE Uniform

- Black sports shorts with school logo
- Black P.E. top with school logo
- Black training top with 3/4 zip & school logo
- Black training pants (optional)
- Black sports socks
- Training shoes