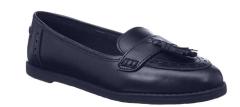

# Uniform - Acceptable shoes

#### Girls' Uniform

- Black blazer with school logo on pocket
- Plain white long or short sleeved blouse (long enough to tuck in)
- Atherton jumper, black with purple band round V-neck (optional)
- Plain black skirt or trousers
- Black socks or black opaque tights
- Atherton school tie
- Black school shoes (preferably water-resistant)
   No visible logo, no trainers or trainer-style

#### **Boys' Uniform**

- Black blazer with school logo on pocket
- Plain white long or short sleeved shirt (long enough to tuck into trousers)
- Atherton jumper, black with purple band round V-neck (optional)
- Plain black standard fit school trousers or tailored shorts
- Plain black socks to be worn with trousers
- Atherton school tie
- Black school shoes (preferably water-resistant)
   No visible logo, no trainers or trainer-style