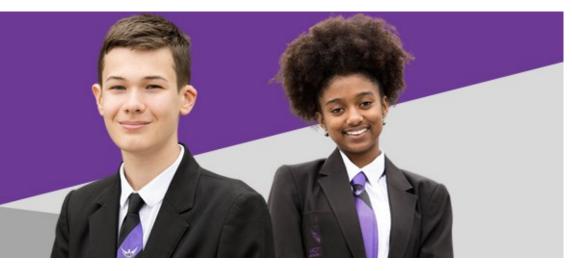

## **School Uniform**

At Atherton High School we have the very highest standards regarding uniform and take pride in the school and in appearance.

School uniform plays a key role in promoting pride, self-confidence, and a feeling of belonging within the student body. These factors contribute to students' wellbeing, removing the additional pressures of deciding what to wear and added stress of meeting the expectations of their peers. Uniform removes the points of difference between students, thus unifying the student body and providing a greater focus on academic work.

#### Girls' Uniform

- Black blazer with school logo on pocket
- Plain white long or short sleeved blouse (long enough to tuck in)
- Atherton jumper, black with purple band round V-neck (optional)
- Plain black skirt or trousers
- Black socks or black opaque tights
- Atherton school tie
- Black school shoes (preferably water-resistant)
   No visible logo, no trainers or trainer-style

#### **Boys' Uniform**

- Black blazer with school logo on pocket
- Plain white long or short sleeved shirt (long enough to tuck into trousers)
- Atherton jumper, black with purple band round V-neck (optional)
- Plain black standard fit school trousers or tailored shorts
- Plain black socks to be worn with trousers
- Atherton school tie
- Black school shoes (preferably water-resistant)
   No visible logo, no trainers or trainer-style