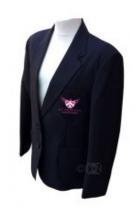

#### Girls' Uniform

- Black blazer with school logo on pocket
- Plain white long or short sleeved blouse (long enough to tuck in)
- Atherton jumper, black with purple band round V-neck (optional)
- Plain black skirt or trousers
- Black socks or black opaque tights
- Atherton school tie
- Black school shoes (preferably water-resistant)
   No visible logo, no trainers or trainer-style

#### **Boys' Uniform**

- Black blazer with school logo on pocket
- Plain white long or short sleeved shirt (long enough to tuck into trousers)
- Atherton jumper, black with purple band round V-neck (optional)
- Plain black standard fit school trousers or tailored shorts
- Plain black socks to be worn with trousers
- Atherton school tie
- Black school shoes (preferably water-resistant)
   No visible logo, no trainers or trainer-style