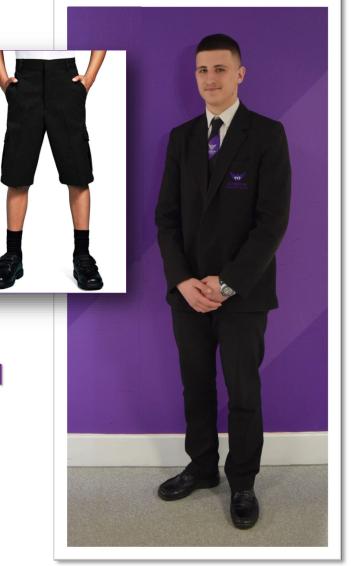

#### **Boys' Uniform**

- Black blazer with school logo on pocket
- Plain white long or short sleeved shirt (long enough to tuck into trousers)
- Atherton jumper, black with purple band round V-neck (optional)
- Plain black standard fit school trousers or tailored shorts
- Plain black socks to be worn with trousers
- Atherton school tie
- Black school shoes (preferably water-resistant)
   No visible logo, no trainers or trainer-style

#### **Uniform - presentation**

- No rolled up skirts above the knee
- No untucked shirts
- Blazers (worn at all times)