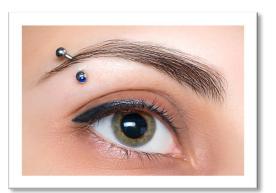

cks to be worn with trousers
- Atherton school tie
- Black school shoes (preferably water-resistant)
   No visible logo, no trainers or trainer-style









#### Boys' PE Uniform

- Black sports shorts with school logo
- Black P.E. top with school logo
- Black training top with 3/4 zip & school logo
- Black training pants (optional)
- Black sports socks
- Training shoes

   (non-marking sole
   suitable for indoor & outdoor use)
- Football boots (optional)







#### **Uniform - presentation**

- No rolled up skirts above the knee
- No untucked shirts
- Blazers (worn at all times)











#### Uniform - Make up

. No eye-liner. No fake eye lashesNo drawn on eyebrows













#### **Uniform - Jewellery**

. No necklaces

. No dangling earrings (studs allowed)

. No rings















#### Uniform - Make up

. No false nails

No unnatural makeup

. No nail varnish









#### **Uniform - Hair**

- No hair accessories i.e. flowers or bows

  Hair should not obscure a students vision
  - No unnatural colourings













#### **Uniform - Hair**

- . No high line sides
- . No hair cut lower than a number 3
  - . No defined lines















# Uniform - Acceptable shoes























# Uniform - NOT Acceptable shoes

# No trainers | No shoes with logos

















### **School Bags**

All school bags must adhere to the following criteria







- Large enough for all books
- No large logos















# YOUR ONE STOP SHOP





www.iconembroidery.co.uk

# Icon Embroidery stock all our school uniform and related garments. School items are Logo'd