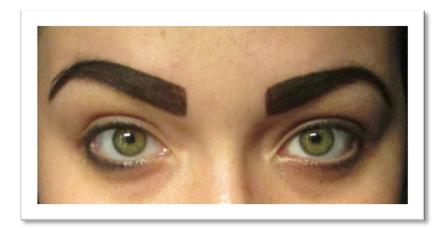

ith purple band round V-neck (optional)
- Plain black standard fit school trousers or tailored shorts
- Plain black socks to be worn with trousers
- Atherton school tie
- Black school shoes (preferably water-resistant)
   No visible logo, no trainers or trainer-style









#### Boys' PE Uniform

- Black sports shorts with school logo
- Black P.E. top with school logo
- Black training top with 3/4 zip & school logo
- Black training pants (optional)
- Black sports socks
- Training shoes

   (non-marking sole
   suitable for indoor & outdoor use)
- Football boots (optional)







#### **Uniform - presentation**

- No rolled up skirts above the knee
- No untucked shirts
- Blazers (worn at all times)











#### Uniform - Make up

. No eye-liner. No fake eye lashesNo drawn on eyebrows













#### **Uniform - Jewellery**

. No necklaces

. No dangling earrings (studs allowed)

. No rings















#### Uniform - Make up

. No false nails

No unnatural makeup

. No nail varnish









#### **Uniform - Hair**

- No hair accessories i.e. flowers or bows

  Hair should not obscure a students vision
  - No unnatural colourings













#### **Uniform - Hair**

- . No high line sides
- . No hair cut lower than a number 3
  - . No defined lines















# Uniform - Acceptable shoes























# Uniform - NOT Acceptable shoes

# No trainers | No shoes with logos

















### **School Bags**

All school bags must adhere to the following criteria







- Large enough for all books
- No large logos















# YOUR ONE STOP SHOP