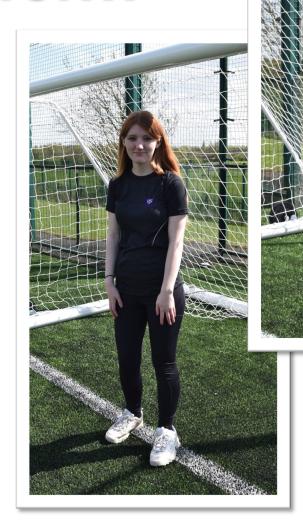

#### Girls' PE Uniform

- Black sports shorts with school logo
- Black P.E. top with school logo
- Black training top with full zip
- Black training pants (optional)
- Black leggings (optional)
- Black sports socks
- Training shoes (non-marking sole suitable for indoor & outdoor use)
- Football boots (optional)

#### Boys' PE Uniform

- Black sports shorts with school logo
- Black P.E. top with school logo
- Black training top with 3/4 zip & school logo
- Black training pants (optional)
- Black sports socks
- Training shoes

   (non-marking sole
   suitable for indoor & outdoor use)
- Football boots (optional)