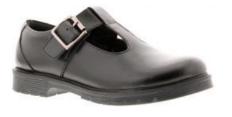

# Uniform - Acceptable shoes

#### Girls' Uniform

- Black blazer with school logo on pocket
- Plain white long or short sleeved blouse (long enough to tuck in)
- Atherton jumper, black with purple band round V-neck (optional)
- Plain black skirt or trousers
- Black socks or black opaque tights
- Atherton school tie
- Black school shoes (preferably water-resistant)
   No visible logo, no trainers or trainer-style

#### **Boys' Uniform**

- Black blazer with school logo on pocket
- Plain white long or short sleeved shirt (long enough to tuck into trousers)
- Atherton jumper, black with purple band round V-neck (optional)
- Plain black standard fit school trousers or tailored shorts
- Plain black socks to be worn with trousers
- Atherton school tie
- Black school shoes (preferably water-resistant)
   No visible logo, no trainers or trainer-style