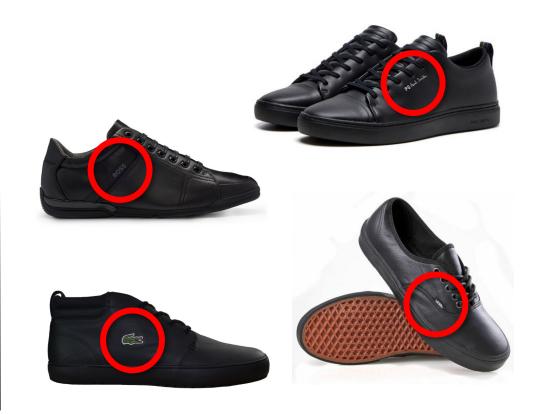

rolled up skirts above the knee
- No untucked shirts
- Blazers (worn at all times)











#### Uniform - Make up

. No eye-liner. No fake eye lashesNo drawn on eyebrows













#### **Uniform - Jewellery**

. No necklaces

. No dangling earrings (studs allowed)

. No rings















#### Uniform - Make up

. No false nails

No unnatural makeup

. No nail varnish









#### **Uniform - Hair**

- No hair accessories i.e. flowers or bows

  Hair should not obscure a students vision
  - No unnatural colourings













#### **Uniform - Hair**

- . No high line sides
- . No hair cut lower than a number 3
  - . No defined lines















# Uniform - Acceptable shoes























# Uniform - NOT Acceptable shoes

# No trainers | No shoes with logos

















### **School Bags**

All school bags must adhere to the following criteria







- Large enough for all books
- No large logos















# YOUR ONE STOP SHOP





www.iconembroidery.co.uk

# Icon Embroidery stock all our school uniform and related garments. School items are Logo'd and available to purchase in shop or online.

**Icon Embroidery Ltd** 

Unit 5, The Gables, Stour Road, Astley, M29 7PX

Tel: 01942 375253 Mob: 07866529152 **Opening Hours** 

Monday 9am - 5:30pm Tuesday 9am - 5:30pm Wednesday 9am - 5:30pm Thursday 9am - 5:30pm Friday 9am - 5pm Saturday 9am - 4pm

**Sunday Closed** 

**Icon Embroidery Ltd** 

8 Market Street Atherton M46 0DN

Tel: 01942 665155

**Opening Hours** 

Monday Closed Tuesday Closed Wednesday 8:30am - 4:30pm Thursday 8:30am - 4:30pm Friday 8