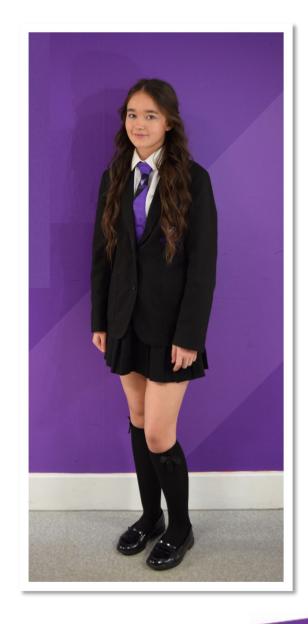

#### Girls' Uniform

- Black blazer with school logo on pocket
- Plain white long or short sleeved blouse (long enough to tuck in)
- Atherton jumper, black with purple band round V-neck (optional)
- Plain black skirt or trousers
- Black socks or black opaque tights
- Atherton school tie
- Black school shoes (preferably water-resistant)
   No visible logo, no trainers or trainer-style