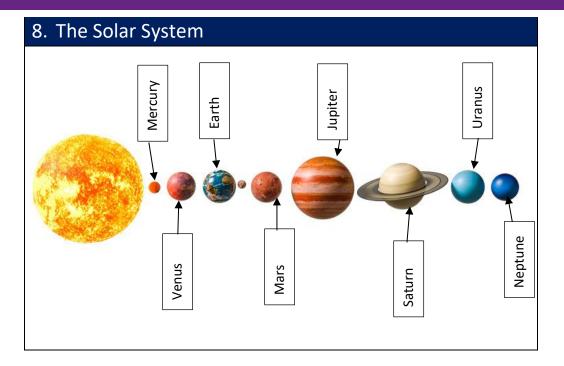

## 5. Speed

Speed is a measure of how fast or slow an object is travelling. The units for measuring speed is m/s

Speed can be calculated using this equation:

Speed  $(m/s) = Distance (m) \div time (s)$ 

| 6. Key Words – Space |                                                                                                           |  |
|----------------------|-----------------------------------------------------------------------------------------------------------|--|
| Orbit                | To move in a regular, repeating curved path around another object, kept in place by a gravitational field |  |
| Rotate               | To spin. E.g. Earth rotates on its own axis                                                               |  |
| Year                 | The length of time it takes for a planet to orbit the Sun.                                                |  |
| Satellite            | Any object or body in space that orbits something else. They can be natural or artificial (man-made).     |  |
| Moon                 | A natural satellite which orbits a planet                                                                 |  |

| 7. Rotation and Orbit |                                                                                                                                                                                                                                                                                                                                                   |  |
|-----------------------|---------------------------------------------------------------------------------------------------------------------------------------------------------------------------------------------------------------------------------------------------------------------------------------------------------------------------------------------------|--|
| Day and night         | The Earth spins on its axis once every 24 hours. Light from the sun travels in straight lines to the Earth. Where the side of the Earth is facing the sun, it will be daytime. Light cannot bend around corners, so a shadow is cast on the side of the Earth facing away from the sun. This is called night-time.                                |  |
| Seasons               | The Earth is tilted at its axis. This means that, as the Earth orbits the sun, the hemispheres will lean towards or away from the sun. For example, when the northern hemisphere leans <b>towards</b> the sun, then this is <b>summer</b> in the UK. When the northern hemisphere leans <b>away</b> from the sun, this is <b>winter</b> in the UK |  |