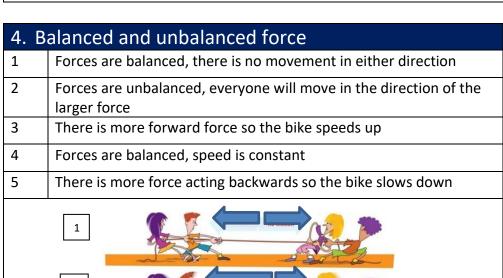

# Science: Forces and the Universe

| 1. Key Words –forces |                                                  |  |
|----------------------|--------------------------------------------------|--|
| Mass                 | The amount of matter within an object.           |  |
|                      | Measured in kilograms                            |  |
| Weight               | The force of gravity acting on a mass.           |  |
|                      | Measured in Newton's                             |  |
| Contact force        | Contact force acts when two objects are          |  |
|                      | physically touching, such as friction, drag, up- |  |
|                      | thrust                                           |  |
| Non-contact force    | Non-contact force acts when two objects are      |  |
|                      | not touching, such as gravity and magnetic       |  |
|                      | force                                            |  |
| Balanced force       | When forces are acting opposite each other       |  |
|                      | and are equal sizes they are balanced            |  |
| Unbalanced force     | When forces acting opposite each other and       |  |
|                      | are not equal sizes, they are unbalanced         |  |

# 2. Types of force A force will change the speed, direction or shape of an object The ball change direction and noves away from the latter

| Contact Forces | Non-contact forces |
|----------------|--------------------|
| Elastic force  | Gravity            |
| Friction       | Static electricity |
| Air resistance | Magnetic force     |
| Upthrust       |                    |