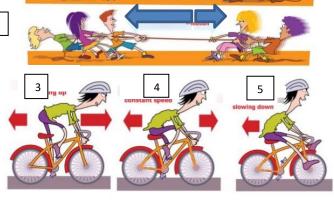

# Science: Forces and the Universe

| 1. Key Words –forces |                                                  |  |
|----------------------|--------------------------------------------------|--|
| Mass                 | The amount of matter within an object.           |  |
|                      | Measured in kilograms                            |  |
| Weight               | The force of gravity acting on a mass.           |  |
|                      | Measured in Newton's                             |  |
| Contact force        | Contact force acts when two objects are          |  |
|                      | physically touching, such as friction, drag, up- |  |
|                      | thrust                                           |  |
| Non-contact force    | Non-contact force acts when two objects are      |  |
|                      | not touching, such as gravity and magnetic       |  |
|                      | force                                            |  |
| Balanced force       | When forces are acting opposite each other       |  |
|                      | and are equal sizes they are balanced            |  |
| Unbalanced force     | When forces acting opposite each other and       |  |
|                      | are not equal sizes, they are unbalanced         |  |

# 2. Types of force A force will change the speed, direction or shape of an object The ball change direction and noves away from the latter

| Contact Forces | Non-contact forces |
|----------------|--------------------|
| Elastic force  | Gravity            |
| Friction       | Static electricity |
| Air resistance | Magnetic force     |
| Upthrust       |                    |